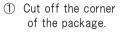

## How to use

② Put the chip (with cutted filmed package) side/under the tray inside the HOTCABI.

- 3 Replace the chip when scent gets weak.
- $\star\,\mathsf{To}$  keep the fresh scent of aroma chip, we recommend to change everyday.
- \* Please use 2 aroma chips when inserting more than 100 pcs. of towels into the HOTCABI.