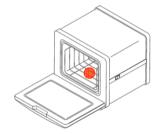

## How to use

② Put the chip (with cutted filmed package) side/under the tray inside the HOTCABI.

- 3 Replace the chip when scent gets weak.
- $\star\,\mathsf{To}$  keep the fresh scent of aroma chip, we recommend to change everyday.
- \* Please use 2 aroma chips when inserting more than 100 pcs. of towels into the HOTCABI.