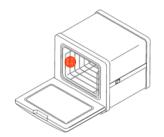

## How to use

② Put the chip (with cutted filmed package) side/under the tray inside the HOTCABI.

- 3 Replace the chip when scent gets weak.
- $\star\,\mathsf{To}$  keep the fresh scent of aroma chip, we recommend to change everyday.
- \* Please use 2 aroma chips when inserting more than 100 pcs. of towels into the HOTCABI.